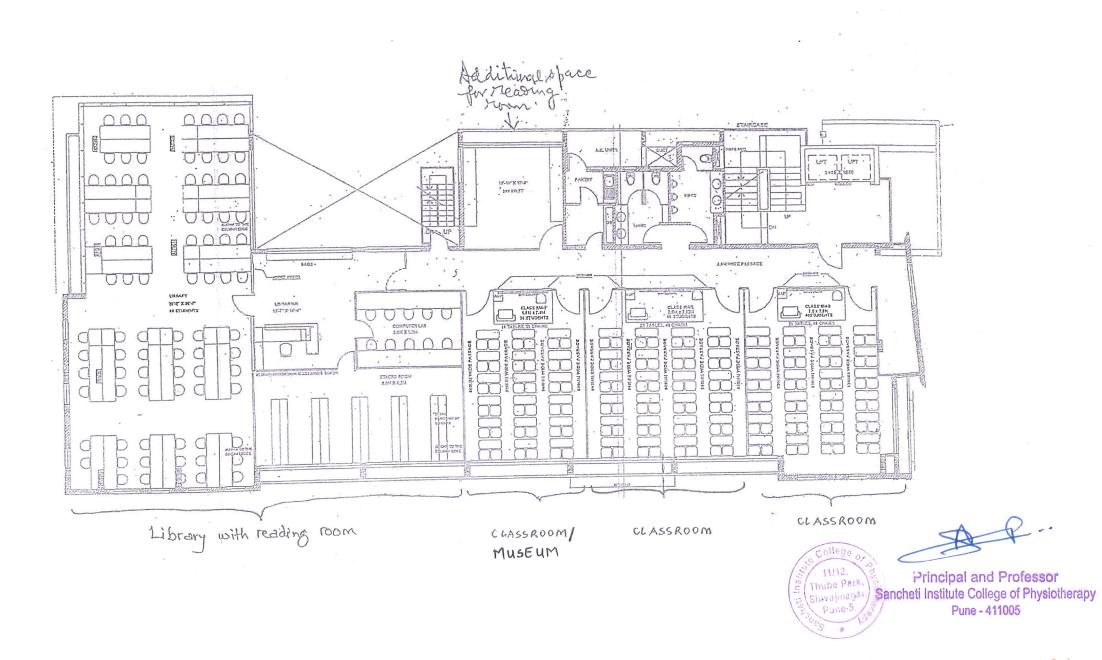

#### INFRASTRUCTURE DETAILS OF COLLEGE AND HOSPITAL

| Sr.<br>No. | Particulars to be verified                                                                                                                                                                                                                                                                                                                                                                                                                                                                                                                  | Details on<br>College<br>Website | Adequate/<br>Inadequate                |
|------------|---------------------------------------------------------------------------------------------------------------------------------------------------------------------------------------------------------------------------------------------------------------------------------------------------------------------------------------------------------------------------------------------------------------------------------------------------------------------------------------------------------------------------------------------|----------------------------------|----------------------------------------|
|            | College                                                                                                                                                                                                                                                                                                                                                                                                                                                                                                                                     |                                  |                                        |
| 1          | Land details (as per M.S.R.): Total land (Not less than 2 acres), (Owned or<br>leased land), unitary or not, NA of all land, 7/12 extracts of all land,<br>Constructed Area Details <u>1,00,000.Sq.ft./Sq.mtr</u> . (Applicable only to Private<br>Colleges).<br>(Verify land documents & Government permissions documents are<br>uploaded on College Website.)<br>(No Land/ Construction documents shall be submitted to the University.<br>Only deficit information to be pointed out to the University),                                 | Yes/ <del>No</del>               | Adequate                               |
| 2          | Dean office, Professor's Office, Associate Professor's Office, Assistant<br>Professor's Office , Administrative Block as per M.S.R                                                                                                                                                                                                                                                                                                                                                                                                          |                                  | Adequate                               |
| 3          | All DEPARTMENTS (as per M.S.R.): Human Anatomy, Human Physiology,<br>Electrotherapy & Electrodiagnosis, Kinesiotherapy & Physical Diagnosis,<br>Musculoskeletal Physiotherapy, Neuro Physiotherapy, Cardiovascular &<br>Respiratory Physiotherapy, Community Physiotherapy                                                                                                                                                                                                                                                                  | Yes/ <del>No</del>               | Adequate                               |
| 4          | <b>College Library</b> (as per M.S.R.):<br>Area (1200 Sq.Ft.), Reading Rooms for Students, Staff Reading Room, Room<br>for Books & Journals, Rooms for Librarian and Other Staff; Journal Room,<br>Number of Computers with internet facility with minimum 15 nodes,<br>Photocopier Machine, Total No. of books, Number of Journals: (Titles only),<br>(Multiple volumes / issues of one title should be counted as ONE).                                                                                                                   | Yes/ <del>No</del>               | Adequate                               |
|            | No. of books added in last year:78<br>No. of Journals titles added in last year : 25<br>[Bills shall be verified by the Committee.]                                                                                                                                                                                                                                                                                                                                                                                                         | Yes <del>/No</del>               | Adequate                               |
|            | Digital Library /e – Library availability                                                                                                                                                                                                                                                                                                                                                                                                                                                                                                   | Yes/ <del>No</del>               | Available                              |
| 5          | <b>Details of all Lecture Theatres with Seating Capacity</b> (as per M.S.R.) along with AV Aids including overhead projector, LCD Projector and a microphone / multi Podium system. There shall be provision for E-class. Lecture halls must have facilities for conversion into E-class/Virtual class for teaching.                                                                                                                                                                                                                        | Yes/ <del>No</del>               | Available                              |
| 6          | Conference Room for Faculty: (as per M.S.R.)                                                                                                                                                                                                                                                                                                                                                                                                                                                                                                | Yes/ <del>No</del>               | Available                              |
| 7          | Mini Auditorium: (15 Sq.Ft./Student) (as per M.S.R.)                                                                                                                                                                                                                                                                                                                                                                                                                                                                                        | Yes <del>/No</del>               | Available                              |
| 8          | Class Rooms: (15 Sq.Ft./Student) (as per M.S.R.)                                                                                                                                                                                                                                                                                                                                                                                                                                                                                            | Yes/No                           | Available                              |
| 9          | Core Laboratories: (50 Sq.Ft./Student) (as per M.S.R.)<br>Exercise Physiology & Fitness :<br>Computerized Treadmill, Bicycle ergometer with speedometer, Skin fold<br>caliper, Body composition analyzer, Weighing scale with height<br>measurement, Spirometer, Peak flow meter, Energy Consumption analyzer,<br>Pulse Oxymeter, ECG, Flutter, Inspiratory Muscle Trainer, Oxygen Cylinder,<br>Nebulizer (ultrasonic), Nebulizer (Jet), Portable Suction Machine, B.P.<br>Apparatus & Stethoscope, Shuttle Walk Test Software (Desirable). | Yes/ <del>No</del>               | Available                              |
| 10         | Physiotherapy Museum: (as per M.S.R.) (Desirable)                                                                                                                                                                                                                                                                                                                                                                                                                                                                                           | Yes/ <del>No</del>               | Available                              |
| 11         | Yoga / Clinical Skill Laboratory: (60 Sq.Ft./Student) (as per M.S.R.) Yoga<br>Mats / Pediatric Mats / Mats for Training Neurotherapeutic Skills, Adjustable<br>Manual Therapy Plinth, Therabands & Theratubes, Swiss balls, Stability<br>Trainers, Sensory Assessment Kit, Balance Assessment & Training<br>Equipment, Stools, Benches, Wheel Chairs, Stairs, Ramps For Training<br>Transfers.                                                                                                                                              | Yes/ <del>No</del>               | Available                              |
| 12         | University Examination Infrastructure:<br>Strong Room for examination a) (Area- 1200 sq.ft, b) Shelf, c) Steel cupboard<br>– 1, d) CCTV, Photocopier Machine, Examination hall with benches, Parking,<br>Facility for University vehicle, Guest house facility                                                                                                                                                                                                                                                                              | Yes/ <del>No</del>               | Available<br>Page <b>1</b> of <b>2</b> |

| 13 | Residential quarter facility for staff:<br>Teaching, Non-teaching, Paramedical & Nursing staff                                                                                                                                                                                                                           | Yes/No/NA                  | NA                                      |
|----|--------------------------------------------------------------------------------------------------------------------------------------------------------------------------------------------------------------------------------------------------------------------------------------------------------------------------|----------------------------|-----------------------------------------|
| 14 | Other facilities:<br>Hospital Waste Management Unit, Research Cell, Intercom Network,<br>Playground, P.T Teacher or Instructor, Common Rooms for Boys, Common<br>Room for Girls, Cafeteria, Facility for indoor games, Gymnasium / Gymkhana<br>Facility,.                                                                | Yes/ <del>No</del>         | Available                               |
| 15 | Hostel Facility:<br>Boys (UG), Girls (UG), Interns, Canteen Facility, Warden/ Rector, Hygiene,<br>etc.<br>[Note: Verify Canteen Facility is monitored as per MUHS Circular<br>No.18/2019 dated 19/03/2019.]                                                                                                              | Yes/ <del>No</del>         | Available<br>(under re-<br>development) |
|    | <ul> <li>As per Central Council Norms/ University Norms, above Infrastruct<br/>and all information with photographs must be uploaded on College</li> <li>If Infrastructure is available, then mark "Adequate" &amp; do not attach</li> <li>In case of "Inadequate", it must be marked as "Inadequate" with do</li> </ul> | Website.<br>any documents. |                                         |