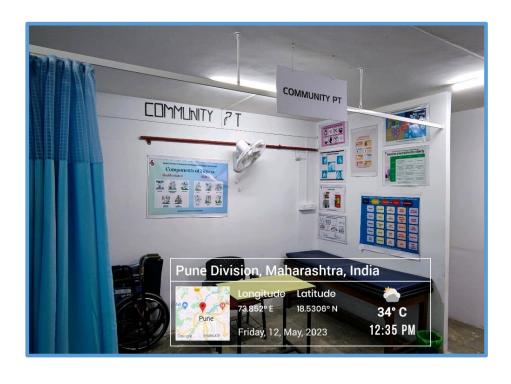

#### INFRASTRUCTURE DETAILS OF COLLEGE AND HOSPITAL

| Sr.<br>No. | Particulars to be verified                                                                                                                                                                                                                                                                                                                                                                                                                                                                                                                  | Details on<br>College<br>Website | Adequate/<br>Inadequate                |
|------------|---------------------------------------------------------------------------------------------------------------------------------------------------------------------------------------------------------------------------------------------------------------------------------------------------------------------------------------------------------------------------------------------------------------------------------------------------------------------------------------------------------------------------------------------|----------------------------------|----------------------------------------|
|            | College                                                                                                                                                                                                                                                                                                                                                                                                                                                                                                                                     |                                  |                                        |
| 1          | Land details (as per M.S.R.): Total land (Not less than 2 acres), (Owned or<br>leased land), unitary or not, NA of all land, 7/12 extracts of all land,<br>Constructed Area Details <u>1,00,000.Sq.ft./Sq.mtr</u> . (Applicable only to Private<br>Colleges).<br>(Verify land documents & Government permissions documents are<br>uploaded on College Website.)<br>(No Land/ Construction documents shall be submitted to the University.<br>Only deficit information to be pointed out to the University),                                 | Yes/ <del>No</del>               | Adequate                               |
| 2          | Dean office, Professor's Office, Associate Professor's Office, Assistant<br>Professor's Office , Administrative Block as per M.S.R                                                                                                                                                                                                                                                                                                                                                                                                          |                                  | Adequate                               |
| 3          | All DEPARTMENTS (as per M.S.R.): Human Anatomy, Human Physiology,<br>Electrotherapy & Electrodiagnosis, Kinesiotherapy & Physical Diagnosis,<br>Musculoskeletal Physiotherapy, Neuro Physiotherapy, Cardiovascular &<br>Respiratory Physiotherapy, Community Physiotherapy                                                                                                                                                                                                                                                                  | Yes/ <del>No</del>               | Adequate                               |
| 4          | <b>College Library</b> (as per M.S.R.):<br>Area (1200 Sq.Ft.), Reading Rooms for Students, Staff Reading Room, Room<br>for Books & Journals, Rooms for Librarian and Other Staff; Journal Room,<br>Number of Computers with internet facility with minimum 15 nodes,<br>Photocopier Machine, Total No. of books, Number of Journals: (Titles only),<br>(Multiple volumes / issues of one title should be counted as ONE).                                                                                                                   | Yes/ <del>No</del>               | Adequate                               |
|            | No. of books added in last year:78<br>No. of Journals titles added in last year : 25<br>[Bills shall be verified by the Committee.]                                                                                                                                                                                                                                                                                                                                                                                                         | Yes <del>/No</del>               | Adequate                               |
|            | Digital Library /e – Library availability                                                                                                                                                                                                                                                                                                                                                                                                                                                                                                   | Yes/ <del>No</del>               | Available                              |
| 5          | <b>Details of all Lecture Theatres with Seating Capacity</b> (as per M.S.R.) along with AV Aids including overhead projector, LCD Projector and a microphone / multi Podium system. There shall be provision for E-class. Lecture halls must have facilities for conversion into E-class/Virtual class for teaching.                                                                                                                                                                                                                        | Yes/ <del>No</del>               | Available                              |
| 6          | Conference Room for Faculty: (as per M.S.R.)                                                                                                                                                                                                                                                                                                                                                                                                                                                                                                | Yes/ <del>No</del>               | Available                              |
| 7          | Mini Auditorium: (15 Sq.Ft./Student) (as per M.S.R.)                                                                                                                                                                                                                                                                                                                                                                                                                                                                                        | Yes <del>/No</del>               | Available                              |
| 8          | Class Rooms: (15 Sq.Ft./Student) (as per M.S.R.)                                                                                                                                                                                                                                                                                                                                                                                                                                                                                            | Yes/No                           | Available                              |
| 9          | Core Laboratories: (50 Sq.Ft./Student) (as per M.S.R.)<br>Exercise Physiology & Fitness :<br>Computerized Treadmill, Bicycle ergometer with speedometer, Skin fold<br>caliper, Body composition analyzer, Weighing scale with height<br>measurement, Spirometer, Peak flow meter, Energy Consumption analyzer,<br>Pulse Oxymeter, ECG, Flutter, Inspiratory Muscle Trainer, Oxygen Cylinder,<br>Nebulizer (ultrasonic), Nebulizer (Jet), Portable Suction Machine, B.P.<br>Apparatus & Stethoscope, Shuttle Walk Test Software (Desirable). | Yes/ <del>No</del>               | Available                              |
| 10         | Physiotherapy Museum: (as per M.S.R.) (Desirable)                                                                                                                                                                                                                                                                                                                                                                                                                                                                                           | Yes/ <del>No</del>               | Available                              |
| 11         | Yoga / Clinical Skill Laboratory: (60 Sq.Ft./Student) (as per M.S.R.) Yoga<br>Mats / Pediatric Mats / Mats for Training Neurotherapeutic Skills, Adjustable<br>Manual Therapy Plinth, Therabands & Theratubes, Swiss balls, Stability<br>Trainers, Sensory Assessment Kit, Balance Assessment & Training<br>Equipment, Stools, Benches, Wheel Chairs, Stairs, Ramps For Training<br>Transfers.                                                                                                                                              | Yes/ <del>No</del>               | Available                              |
| 12         | University Examination Infrastructure:<br>Strong Room for examination a) (Area- 1200 sq.ft, b) Shelf, c) Steel cupboard<br>– 1, d) CCTV, Photocopier Machine, Examination hall with benches, Parking,<br>Facility for University vehicle, Guest house facility                                                                                                                                                                                                                                                                              | Yes/ <del>No</del>               | Available<br>Page <b>1</b> of <b>2</b> |