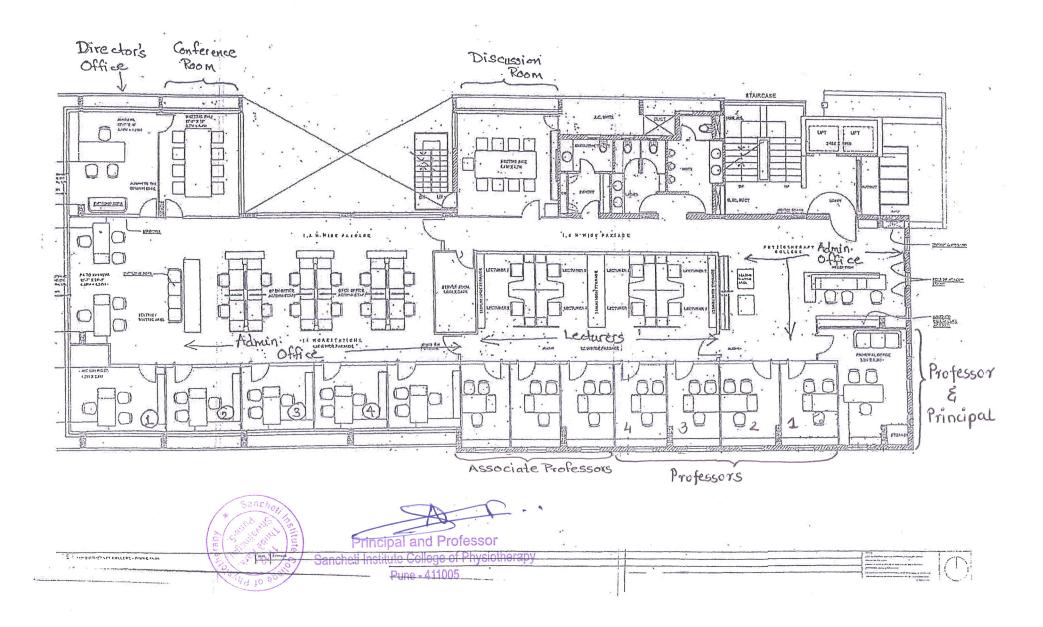

#### INFRASTRUCTURE DETAILS OF COLLEGE AND HOSPITAL

| Sr.<br>No. | Particulars to be verified                                                                                                                                                                                                                                                                                                                                                                                                                                                                                                                  | Details on<br>College<br>Website | Adequate/<br>Inadequate                |
|------------|---------------------------------------------------------------------------------------------------------------------------------------------------------------------------------------------------------------------------------------------------------------------------------------------------------------------------------------------------------------------------------------------------------------------------------------------------------------------------------------------------------------------------------------------|----------------------------------|----------------------------------------|
|            | College                                                                                                                                                                                                                                                                                                                                                                                                                                                                                                                                     |                                  |                                        |
| 1          | Land details (as per M.S.R.): Total land (Not less than 2 acres), (Owned or<br>leased land), unitary or not, NA of all land, 7/12 extracts of all land,<br>Constructed Area Details <u>1,00,000.Sq.ft./Sq.mtr</u> . (Applicable only to Private<br>Colleges).<br>(Verify land documents & Government permissions documents are<br>uploaded on College Website.)<br>(No Land/ Construction documents shall be submitted to the University.<br>Only deficit information to be pointed out to the University),                                 | Yes/ <del>No</del>               | Adequate                               |
| 2          | Dean office, Professor's Office, Associate Professor's Office, Assistant<br>Professor's Office , Administrative Block as per M.S.R                                                                                                                                                                                                                                                                                                                                                                                                          |                                  | Adequate                               |
| 3          | All DEPARTMENTS (as per M.S.R.): Human Anatomy, Human Physiology,<br>Electrotherapy & Electrodiagnosis, Kinesiotherapy & Physical Diagnosis,<br>Musculoskeletal Physiotherapy, Neuro Physiotherapy, Cardiovascular &<br>Respiratory Physiotherapy, Community Physiotherapy                                                                                                                                                                                                                                                                  | Yes/ <del>No</del>               | Adequate                               |
| 4          | <b>College Library</b> (as per M.S.R.):<br>Area (1200 Sq.Ft.), Reading Rooms for Students, Staff Reading Room, Room<br>for Books & Journals, Rooms for Librarian and Other Staff; Journal Room,<br>Number of Computers with internet facility with minimum 15 nodes,<br>Photocopier Machine, Total No. of books, Number of Journals: (Titles only),<br>(Multiple volumes / issues of one title should be counted as ONE).                                                                                                                   | Yes/ <del>No</del>               | Adequate                               |
|            | No. of books added in last year:78<br>No. of Journals titles added in last year : 25<br>[Bills shall be verified by the Committee.]                                                                                                                                                                                                                                                                                                                                                                                                         | Yes <del>/No</del>               | Adequate                               |
|            | Digital Library /e – Library availability                                                                                                                                                                                                                                                                                                                                                                                                                                                                                                   | Yes/ <del>No</del>               | Available                              |
| 5          | <b>Details of all Lecture Theatres with Seating Capacity</b> (as per M.S.R.) along with AV Aids including overhead projector, LCD Projector and a microphone / multi Podium system. There shall be provision for E-class. Lecture halls must have facilities for conversion into E-class/Virtual class for teaching.                                                                                                                                                                                                                        | Yes/ <del>No</del>               | Available                              |
| 6          | Conference Room for Faculty: (as per M.S.R.)                                                                                                                                                                                                                                                                                                                                                                                                                                                                                                | Yes/ <del>No</del>               | Available                              |
| 7          | Mini Auditorium: (15 Sq.Ft./Student) (as per M.S.R.)                                                                                                                                                                                                                                                                                                                                                                                                                                                                                        | Yes <del>/No</del>               | Available                              |
| 8          | Class Rooms: (15 Sq.Ft./Student) (as per M.S.R.)                                                                                                                                                                                                                                                                                                                                                                                                                                                                                            | Yes/No                           | Available                              |
| 9          | Core Laboratories: (50 Sq.Ft./Student) (as per M.S.R.)<br>Exercise Physiology & Fitness :<br>Computerized Treadmill, Bicycle ergometer with speedometer, Skin fold<br>caliper, Body composition analyzer, Weighing scale with height<br>measurement, Spirometer, Peak flow meter, Energy Consumption analyzer,<br>Pulse Oxymeter, ECG, Flutter, Inspiratory Muscle Trainer, Oxygen Cylinder,<br>Nebulizer (ultrasonic), Nebulizer (Jet), Portable Suction Machine, B.P.<br>Apparatus & Stethoscope, Shuttle Walk Test Software (Desirable). | Yes/ <del>No</del>               | Available                              |
| 10         | Physiotherapy Museum: (as per M.S.R.) (Desirable)                                                                                                                                                                                                                                                                                                                                                                                                                                                                                           | Yes/ <del>No</del>               | Available                              |
| 11         | Yoga / Clinical Skill Laboratory: (60 Sq.Ft./Student) (as per M.S.R.) Yoga<br>Mats / Pediatric Mats / Mats for Training Neurotherapeutic Skills, Adjustable<br>Manual Therapy Plinth, Therabands & Theratubes, Swiss balls, Stability<br>Trainers, Sensory Assessment Kit, Balance Assessment & Training<br>Equipment, Stools, Benches, Wheel Chairs, Stairs, Ramps For Training<br>Transfers.                                                                                                                                              | Yes/ <del>No</del>               | Available                              |
| 12         | University Examination Infrastructure:<br>Strong Room for examination a) (Area- 1200 sq.ft, b) Shelf, c) Steel cupboard<br>– 1, d) CCTV, Photocopier Machine, Examination hall with benches, Parking,<br>Facility for University vehicle, Guest house facility                                                                                                                                                                                                                                                                              | Yes/ <del>No</del>               | Available<br>Page <b>1</b> of <b>2</b> |

| 13 | Residential quarter facility for staff:<br>Teaching, Non-teaching, Paramedical & Nursing staff                                                                                                                                                                                                                           | Yes/No/NA                  | NA                                      |
|----|--------------------------------------------------------------------------------------------------------------------------------------------------------------------------------------------------------------------------------------------------------------------------------------------------------------------------|----------------------------|-----------------------------------------|
| 14 | Other facilities:<br>Hospital Waste Management Unit, Research Cell, Intercom Network,<br>Playground, P.T Teacher or Instructor, Common Rooms for Boys, Common<br>Room for Girls, Cafeteria, Facility for indoor games, Gymnasium / Gymkhana<br>Facility,.                                                                | Yes/ <del>No</del>         | Available                               |
| 15 | Hostel Facility:<br>Boys (UG), Girls (UG), Interns, Canteen Facility, Warden/ Rector, Hygiene,<br>etc.<br>[Note: Verify Canteen Facility is monitored as per MUHS Circular<br>No.18/2019 dated 19/03/2019.]                                                                                                              | Yes/ <del>No</del>         | Available<br>(under re-<br>development) |
|    | <ul> <li>As per Central Council Norms/ University Norms, above Infrastruct<br/>and all information with photographs must be uploaded on College</li> <li>If Infrastructure is available, then mark "Adequate" &amp; do not attach</li> <li>In case of "Inadequate", it must be marked as "Inadequate" with do</li> </ul> | Website.<br>any documents. |                                         |