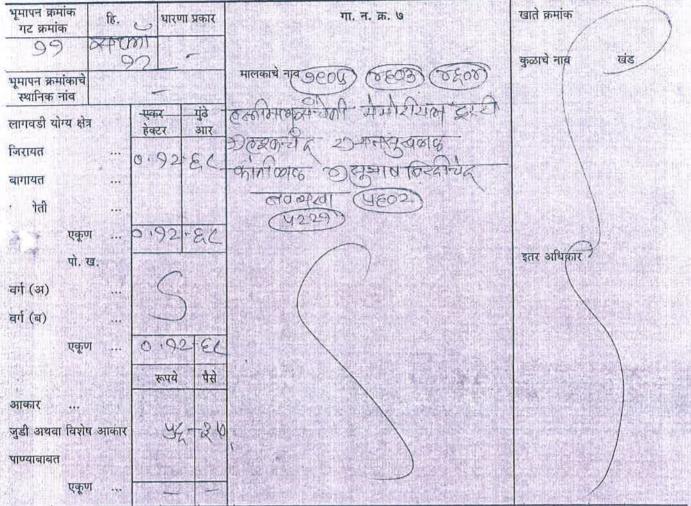

## गा. न. क्र. ७, ७ अ व १२

शिक्का

a

Th

गाव सिता संक्रिस्टर तालुका प्रतिमित्ति

|           |                                 |           |        |                                                                                                                 |                    |             | पिव                | जखालीर                   | त क्षेत्र          |            |           |            | पडी<br>पिव          | त व<br>कास                       |                 |          |
|-----------|---------------------------------|-----------|--------|-----------------------------------------------------------------------------------------------------------------|--------------------|-------------|--------------------|--------------------------|--------------------|------------|-----------|------------|---------------------|----------------------------------|-----------------|----------|
|           |                                 |           |        |                                                                                                                 | १श्र पिव<br>रकूण ४ |             |                    | श्र पिका<br>क पिका       |                    | अमि        | श्र पिकां | चे क्षेत्र | निरो<br>अशा र<br>तप | कास<br>पयोगी<br>त्रमिनीचा<br>शील | साधन            |          |
| वर्ष      | जमीन करणाराचे नाव               | रीत       |        | मिश्र पिकाचा<br>संकेतांक                                                                                        | 15                 | अजल सिंचित  | पिकाचे नाव         | जला सिंभिचत              | अजल सिंचित         | पिकाचे नाव | जल सिंचित | अजल सिंचित | प्रकार              | क्षेत्र                          | पाणी पुरवठ्याचे | शेरा     |
| <u> </u>  | 2                               | Ę         | 8      | - 4                                                                                                             | Ę                  | ভ           | 6                  | 8                        | 80                 | 99         | 85        | FS         | 62                  | 94                               | १६              | १७       |
| ével      | De                              | 9-        |        |                                                                                                                 | 4.54               |             |                    |                          | Contraction of the |            |           | 2          | F126                |                                  |                 |          |
|           | A                               | -         | 1      | 0                                                                                                               |                    |             |                    | 1930 <u>1</u> 5)<br>1945 | $\bigcirc$         |            |           |            | Printe<br>State     | THE ST.                          |                 |          |
|           | 1248-7                          | 40        | िंह    | 13V c                                                                                                           | 15                 |             | A NOT              |                          |                    |            |           |            |                     | 13.5                             | - Jaile         |          |
|           | 079200                          | ne        | u×     | 0                                                                                                               | 24                 | 19          | 31                 | 510                      | C                  |            |           |            |                     | 1 0                              | নি ন            |          |
|           |                                 |           |        |                                                                                                                 |                    | 1           |                    |                          |                    |            | (3        | Colleg     | 10 01 0             | 1994<br>1994 / S                 | ुद्धवि ख        | <u>U</u> |
|           |                                 |           |        |                                                                                                                 |                    |             |                    |                          |                    |            | u Insuru  | Thube      | Park.               |                                  |                 | C        |
| Planoila) | eonomood des de reininges (1006 | NER PLATE | EVIDEN | of the second | 1.11               | a series di | Contraction of the | AUTONICO<br>AUTONICO     | C HORE             | 12418364   | line      | Puto       | ne de               | 12                               | 5               |          |