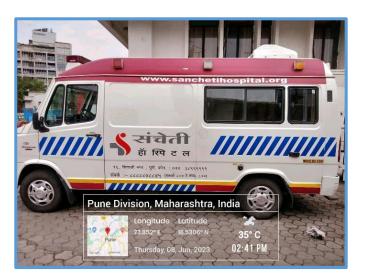

ΪĒ.

| 16 | Hospital Details                                                                                                                                           | Details on<br>College<br>Website | Adequate/<br>Inadequate |
|----|------------------------------------------------------------------------------------------------------------------------------------------------------------|----------------------------------|-------------------------|
|    | Name of the Hospital : Sancheti Hospital                                                                                                                   | Yes/ <del>No</del>               | Adequate                |
|    | Bed Strength: 100                                                                                                                                          |                                  |                         |
|    | Number of beds registered as per BNH act:                                                                                                                  |                                  |                         |
| 17 | Clinical Facilities : Parent / Attached Hospital (Govt./Civil/Private) Mu<br>the College                                                                   | ust be within 1                  | 0km. radius of          |
| a. | Total built up area of Hospital (in Sq.Ft.) : 1,00,000sqft                                                                                                 | Yes/ <del>No</del>               | Adequate                |
| b. | Whether Hospital is registered under any act under Local Authority                                                                                         | Yes/ <del>No</del>               | Attached                |
|    | such as Corporation, Municipality, Gram Panchayat etc.:                                                                                                    |                                  |                         |
|    | (Please attach copy of registration certificate)                                                                                                           |                                  |                         |
| c. | Whether Casualty is available and functional :                                                                                                             | Yes/ <del>No</del>               |                         |
| 18 | Required Beds (UG & PG) Indoor and Outdoor Facility (as per M.S.R.)                                                                                        |                                  | 990                     |
| 19 | Ambulances : Owned, Hired                                                                                                                                  |                                  | Owned – 2<br>Hired - 5  |
|    | Any other                                                                                                                                                  |                                  |                         |
|    | <ul> <li>As per Central Council Norms/ University Norms, above Infrastruct<br/>and all information with photographs must be uploaded on College</li> </ul> |                                  | ilable at College       |
|    | If Infrastructure is available, then mark "Adequate" & do not attach                                                                                       |                                  |                         |
|    | <ul> <li>In case of "Inadequate", it must be marked as "Inadequate" with do</li> </ul>                                                                     | cumentary evid                   | ence.                   |