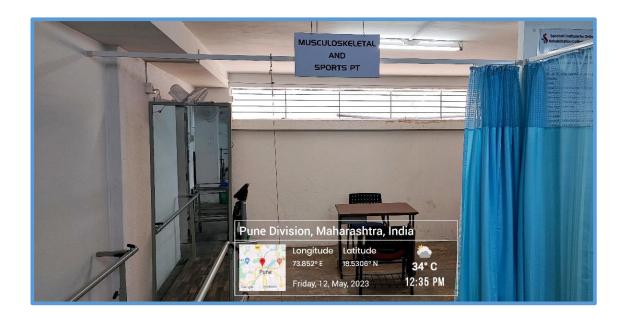

#### INFRASTRUCTURE DETAILS OF COLLEGE AND HOSPITAL

| Sr.<br>No. | Particulars to be verified                                                                                                                                                                                                                                                                                                                                                                                                                                                                                                                  | Details on<br>College<br>Website | Adequate/<br>Inadequate                |
|------------|---------------------------------------------------------------------------------------------------------------------------------------------------------------------------------------------------------------------------------------------------------------------------------------------------------------------------------------------------------------------------------------------------------------------------------------------------------------------------------------------------------------------------------------------|----------------------------------|----------------------------------------|
|            | College                                                                                                                                                                                                                                                                                                                                                                                                                                                                                                                                     |                                  |                                        |
| 1          | Land details (as per M.S.R.): Total land (Not less than 2 acres), (Owned or<br>leased land), unitary or not, NA of all land, 7/12 extracts of all land,<br>Constructed Area Details <u>1,00,000.Sq.ft./Sq.mtr</u> . (Applicable only to Private<br>Colleges).<br>(Verify land documents & Government permissions documents are<br>uploaded on College Website.)<br>(No Land/ Construction documents shall be submitted to the University.<br>Only deficit information to be pointed out to the University),                                 | Yes/ <del>No</del>               | Adequate                               |
| 2          | Dean office, Professor's Office, Associate Professor's Office, Assistant<br>Professor's Office , Administrative Block as per M.S.R                                                                                                                                                                                                                                                                                                                                                                                                          |                                  | Adequate                               |
| 3          | All DEPARTMENTS (as per M.S.R.): Human Anatomy, Human Physiology,<br>Electrotherapy & Electrodiagnosis, Kinesiotherapy & Physical Diagnosis,<br>Musculoskeletal Physiotherapy, Neuro Physiotherapy, Cardiovascular &<br>Respiratory Physiotherapy, Community Physiotherapy                                                                                                                                                                                                                                                                  | Yes/ <del>No</del>               | Adequate                               |
| 4          | <b>College Library</b> (as per M.S.R.):<br>Area (1200 Sq.Ft.), Reading Rooms for Students, Staff Reading Room, Room<br>for Books & Journals, Rooms for Librarian and Other Staff; Journal Room,<br>Number of Computers with internet facility with minimum 15 nodes,<br>Photocopier Machine, Total No. of books, Number of Journals: (Titles only),<br>(Multiple volumes / issues of one title should be counted as ONE).                                                                                                                   | Yes/ <del>No</del>               | Adequate                               |
|            | No. of books added in last year:78<br>No. of Journals titles added in last year : 25<br>[Bills shall be verified by the Committee.]                                                                                                                                                                                                                                                                                                                                                                                                         | Yes <del>/No</del>               | Adequate                               |
|            | Digital Library /e – Library availability                                                                                                                                                                                                                                                                                                                                                                                                                                                                                                   | Yes/ <del>No</del>               | Available                              |
| 5          | <b>Details of all Lecture Theatres with Seating Capacity</b> (as per M.S.R.) along with AV Aids including overhead projector, LCD Projector and a microphone / multi Podium system. There shall be provision for E-class. Lecture halls must have facilities for conversion into E-class/Virtual class for teaching.                                                                                                                                                                                                                        | Yes/ <del>No</del>               | Available                              |
| 6          | Conference Room for Faculty: (as per M.S.R.)                                                                                                                                                                                                                                                                                                                                                                                                                                                                                                | Yes/ <del>No</del>               | Available                              |
| 7          | Mini Auditorium: (15 Sq.Ft./Student) (as per M.S.R.)                                                                                                                                                                                                                                                                                                                                                                                                                                                                                        | Yes <del>/No</del>               | Available                              |
| 8          | Class Rooms: (15 Sq.Ft./Student) (as per M.S.R.)                                                                                                                                                                                                                                                                                                                                                                                                                                                                                            | Yes/No                           | Available                              |
| 9          | Core Laboratories: (50 Sq.Ft./Student) (as per M.S.R.)<br>Exercise Physiology & Fitness :<br>Computerized Treadmill, Bicycle ergometer with speedometer, Skin fold<br>caliper, Body composition analyzer, Weighing scale with height<br>measurement, Spirometer, Peak flow meter, Energy Consumption analyzer,<br>Pulse Oxymeter, ECG, Flutter, Inspiratory Muscle Trainer, Oxygen Cylinder,<br>Nebulizer (ultrasonic), Nebulizer (Jet), Portable Suction Machine, B.P.<br>Apparatus & Stethoscope, Shuttle Walk Test Software (Desirable). | Yes/ <del>No</del>               | Available                              |
| 10         | Physiotherapy Museum: (as per M.S.R.) (Desirable)                                                                                                                                                                                                                                                                                                                                                                                                                                                                                           | Yes/ <del>No</del>               | Available                              |
| 11         | Yoga / Clinical Skill Laboratory: (60 Sq.Ft./Student) (as per M.S.R.) Yoga<br>Mats / Pediatric Mats / Mats for Training Neurotherapeutic Skills, Adjustable<br>Manual Therapy Plinth, Therabands & Theratubes, Swiss balls, Stability<br>Trainers, Sensory Assessment Kit, Balance Assessment & Training<br>Equipment, Stools, Benches, Wheel Chairs, Stairs, Ramps For Training<br>Transfers.                                                                                                                                              | Yes/ <del>No</del>               | Available                              |
| 12         | University Examination Infrastructure:<br>Strong Room for examination a) (Area- 1200 sq.ft, b) Shelf, c) Steel cupboard<br>– 1, d) CCTV, Photocopier Machine, Examination hall with benches, Parking,<br>Facility for University vehicle, Guest house facility                                                                                                                                                                                                                                                                              | Yes/ <del>No</del>               | Available<br>Page <b>1</b> of <b>2</b> |