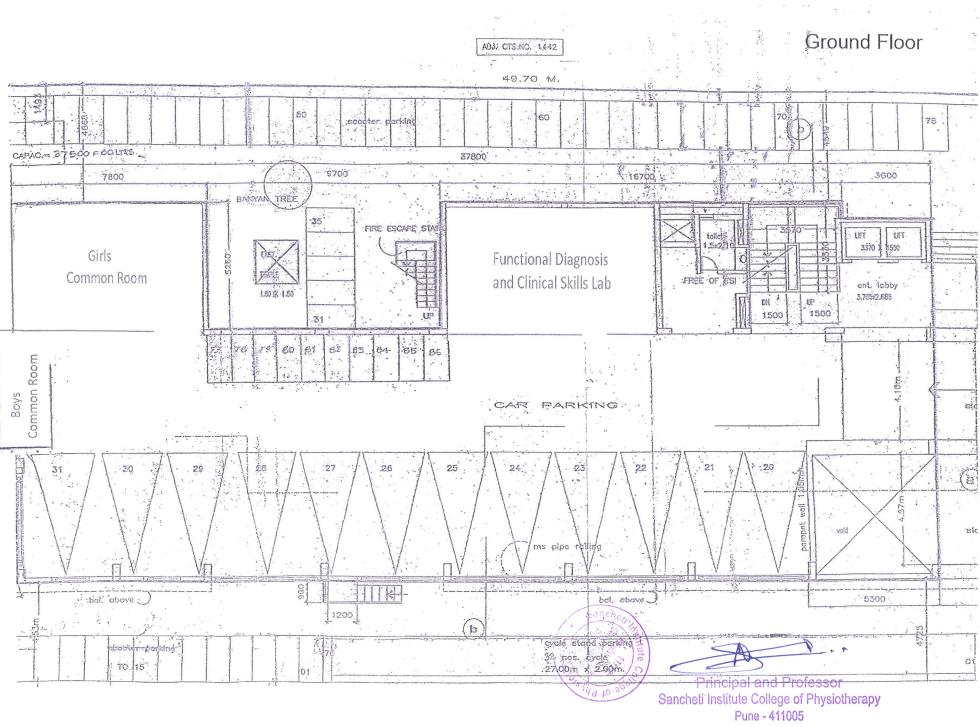

#### INFRASTRUCTURE DETAILS OF COLLEGE AND HOSPITAL

| Sr.<br>No. | Particulars to be verified                                                                                                                                                                                                                                                                                                                                                                                                                                                                                                                  | Details on<br>College<br>Website | Adequate/<br>Inadequate                |
|------------|---------------------------------------------------------------------------------------------------------------------------------------------------------------------------------------------------------------------------------------------------------------------------------------------------------------------------------------------------------------------------------------------------------------------------------------------------------------------------------------------------------------------------------------------|----------------------------------|----------------------------------------|
|            | College                                                                                                                                                                                                                                                                                                                                                                                                                                                                                                                                     |                                  |                                        |
| 1          | Land details (as per M.S.R.): Total land (Not less than 2 acres), (Owned or<br>leased land), unitary or not, NA of all land, 7/12 extracts of all land,<br>Constructed Area Details <u>1,00,000.Sq.ft./Sq.mtr</u> . (Applicable only to Private<br>Colleges).<br>(Verify land documents & Government permissions documents are<br>uploaded on College Website.)<br>(No Land/ Construction documents shall be submitted to the University.<br>Only deficit information to be pointed out to the University),                                 | Yes/ <del>No</del>               | Adequate                               |
| 2          | Dean office, Professor's Office, Associate Professor's Office, Assistant<br>Professor's Office , Administrative Block as per M.S.R                                                                                                                                                                                                                                                                                                                                                                                                          |                                  | Adequate                               |
| 3          | All DEPARTMENTS (as per M.S.R.): Human Anatomy, Human Physiology,<br>Electrotherapy & Electrodiagnosis, Kinesiotherapy & Physical Diagnosis,<br>Musculoskeletal Physiotherapy, Neuro Physiotherapy, Cardiovascular &<br>Respiratory Physiotherapy, Community Physiotherapy                                                                                                                                                                                                                                                                  | Yes/ <del>No</del>               | Adequate                               |
| 4          | <b>College Library</b> (as per M.S.R.):<br>Area (1200 Sq.Ft.), Reading Rooms for Students, Staff Reading Room, Room<br>for Books & Journals, Rooms for Librarian and Other Staff; Journal Room,<br>Number of Computers with internet facility with minimum 15 nodes,<br>Photocopier Machine, Total No. of books, Number of Journals: (Titles only),<br>(Multiple volumes / issues of one title should be counted as ONE).                                                                                                                   | Yes/ <del>No</del>               | Adequate                               |
|            | No. of books added in last year:78<br>No. of Journals titles added in last year : 25<br>[Bills shall be verified by the Committee.]                                                                                                                                                                                                                                                                                                                                                                                                         | Yes <del>/No</del>               | Adequate                               |
|            | Digital Library /e – Library availability                                                                                                                                                                                                                                                                                                                                                                                                                                                                                                   | Yes/ <del>No</del>               | Available                              |
| 5          | <b>Details of all Lecture Theatres with Seating Capacity</b> (as per M.S.R.) along with AV Aids including overhead projector, LCD Projector and a microphone / multi Podium system. There shall be provision for E-class. Lecture halls must have facilities for conversion into E-class/Virtual class for teaching.                                                                                                                                                                                                                        | Yes/ <del>No</del>               | Available                              |
| 6          | Conference Room for Faculty: (as per M.S.R.)                                                                                                                                                                                                                                                                                                                                                                                                                                                                                                | Yes/ <del>No</del>               | Available                              |
| 7          | Mini Auditorium: (15 Sq.Ft./Student) (as per M.S.R.)                                                                                                                                                                                                                                                                                                                                                                                                                                                                                        | Yes <del>/No</del>               | Available                              |
| 8          | Class Rooms: (15 Sq.Ft./Student) (as per M.S.R.)                                                                                                                                                                                                                                                                                                                                                                                                                                                                                            | Yes/No                           | Available                              |
| 9          | Core Laboratories: (50 Sq.Ft./Student) (as per M.S.R.)<br>Exercise Physiology & Fitness :<br>Computerized Treadmill, Bicycle ergometer with speedometer, Skin fold<br>caliper, Body composition analyzer, Weighing scale with height<br>measurement, Spirometer, Peak flow meter, Energy Consumption analyzer,<br>Pulse Oxymeter, ECG, Flutter, Inspiratory Muscle Trainer, Oxygen Cylinder,<br>Nebulizer (ultrasonic), Nebulizer (Jet), Portable Suction Machine, B.P.<br>Apparatus & Stethoscope, Shuttle Walk Test Software (Desirable). | Yes/ <del>No</del>               | Available                              |
| 10         | Physiotherapy Museum: (as per M.S.R.) (Desirable)                                                                                                                                                                                                                                                                                                                                                                                                                                                                                           | Yes/ <del>No</del>               | Available                              |
| 11         | Yoga / Clinical Skill Laboratory: (60 Sq.Ft./Student) (as per M.S.R.) Yoga<br>Mats / Pediatric Mats / Mats for Training Neurotherapeutic Skills, Adjustable<br>Manual Therapy Plinth, Therabands & Theratubes, Swiss balls, Stability<br>Trainers, Sensory Assessment Kit, Balance Assessment & Training<br>Equipment, Stools, Benches, Wheel Chairs, Stairs, Ramps For Training<br>Transfers.                                                                                                                                              | Yes/ <del>No</del>               | Available                              |
| 12         | University Examination Infrastructure:<br>Strong Room for examination a) (Area- 1200 sq.ft, b) Shelf, c) Steel cupboard<br>– 1, d) CCTV, Photocopier Machine, Examination hall with benches, Parking,<br>Facility for University vehicle, Guest house facility                                                                                                                                                                                                                                                                              | Yes/ <del>No</del>               | Available<br>Page <b>1</b> of <b>2</b> |

| 13 | Residential quarter facility for staff:<br>Teaching, Non-teaching, Paramedical & Nursing staff                                                                                                                                                                                                                           | Yes/No/NA                  | NA                                      |
|----|--------------------------------------------------------------------------------------------------------------------------------------------------------------------------------------------------------------------------------------------------------------------------------------------------------------------------|----------------------------|-----------------------------------------|
| 14 | Other facilities:<br>Hospital Waste Management Unit, Research Cell, Intercom Network,<br>Playground, P.T Teacher or Instructor, Common Rooms for Boys, Common<br>Room for Girls, Cafeteria, Facility for indoor games, Gymnasium / Gymkhana<br>Facility,.                                                                | Yes/ <del>No</del>         | Available                               |
| 15 | Hostel Facility:<br>Boys (UG), Girls (UG), Interns, Canteen Facility, Warden/ Rector, Hygiene,<br>etc.<br>[Note: Verify Canteen Facility is monitored as per MUHS Circular<br>No.18/2019 dated 19/03/2019.]                                                                                                              | Yes/ <del>No</del>         | Available<br>(under re-<br>development) |
|    | <ul> <li>As per Central Council Norms/ University Norms, above Infrastruct<br/>and all information with photographs must be uploaded on College</li> <li>If Infrastructure is available, then mark "Adequate" &amp; do not attach</li> <li>In case of "Inadequate", it must be marked as "Inadequate" with do</li> </ul> | Website.<br>any documents. |                                         |