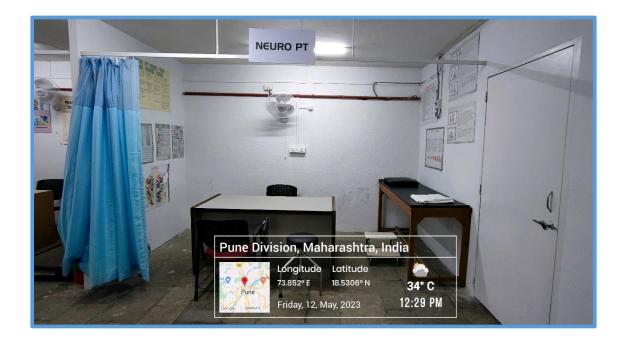

#### INFRASTRUCTURE DETAILS OF COLLEGE AND HOSPITAL

| Sr.<br>No. | Particulars to be verified                                                                                                                                                                                                                                                                                                                                                                                                                                                                                                                  | Details on<br>College<br>Website | Adequate/<br>Inadequate                |
|------------|---------------------------------------------------------------------------------------------------------------------------------------------------------------------------------------------------------------------------------------------------------------------------------------------------------------------------------------------------------------------------------------------------------------------------------------------------------------------------------------------------------------------------------------------|----------------------------------|----------------------------------------|
|            | College                                                                                                                                                                                                                                                                                                                                                                                                                                                                                                                                     |                                  |                                        |
| 1          | Land details (as per M.S.R.): Total land (Not less than 2 acres), (Owned or<br>leased land), unitary or not, NA of all land, 7/12 extracts of all land,<br>Constructed Area Details <u>1,00,000.Sq.ft./Sq.mtr</u> . (Applicable only to Private<br>Colleges).<br>(Verify land documents & Government permissions documents are<br>uploaded on College Website.)<br>(No Land/ Construction documents shall be submitted to the University.<br>Only deficit information to be pointed out to the University),                                 | Yes/ <del>No</del>               | Adequate                               |
| 2          | Dean office, Professor's Office, Associate Professor's Office, Assistant<br>Professor's Office , Administrative Block as per M.S.R                                                                                                                                                                                                                                                                                                                                                                                                          |                                  | Adequate                               |
| 3          | All DEPARTMENTS (as per M.S.R.): Human Anatomy, Human Physiology,<br>Electrotherapy & Electrodiagnosis, Kinesiotherapy & Physical Diagnosis,<br>Musculoskeletal Physiotherapy, Neuro Physiotherapy, Cardiovascular &<br>Respiratory Physiotherapy, Community Physiotherapy                                                                                                                                                                                                                                                                  | Yes/ <del>No</del>               | Adequate                               |
| 4          | <b>College Library</b> (as per M.S.R.):<br>Area (1200 Sq.Ft.), Reading Rooms for Students, Staff Reading Room, Room<br>for Books & Journals, Rooms for Librarian and Other Staff; Journal Room,<br>Number of Computers with internet facility with minimum 15 nodes,<br>Photocopier Machine, Total No. of books, Number of Journals: (Titles only),<br>(Multiple volumes / issues of one title should be counted as ONE).                                                                                                                   | Yes/ <del>No</del>               | Adequate                               |
|            | No. of books added in last year:78<br>No. of Journals titles added in last year : 25<br>[Bills shall be verified by the Committee.]                                                                                                                                                                                                                                                                                                                                                                                                         | Yes <del>/No</del>               | Adequate                               |
|            | Digital Library /e – Library availability                                                                                                                                                                                                                                                                                                                                                                                                                                                                                                   | Yes/ <del>No</del>               | Available                              |
| 5          | <b>Details of all Lecture Theatres with Seating Capacity</b> (as per M.S.R.) along with AV Aids including overhead projector, LCD Projector and a microphone / multi Podium system. There shall be provision for E-class. Lecture halls must have facilities for conversion into E-class/Virtual class for teaching.                                                                                                                                                                                                                        | Yes/ <del>No</del>               | Available                              |
| 6          | Conference Room for Faculty: (as per M.S.R.)                                                                                                                                                                                                                                                                                                                                                                                                                                                                                                | Yes/ <del>No</del>               | Available                              |
| 7          | Mini Auditorium: (15 Sq.Ft./Student) (as per M.S.R.)                                                                                                                                                                                                                                                                                                                                                                                                                                                                                        | Yes <del>/No</del>               | Available                              |
| 8          | Class Rooms: (15 Sq.Ft./Student) (as per M.S.R.)                                                                                                                                                                                                                                                                                                                                                                                                                                                                                            | Yes/No                           | Available                              |
| 9          | Core Laboratories: (50 Sq.Ft./Student) (as per M.S.R.)<br>Exercise Physiology & Fitness :<br>Computerized Treadmill, Bicycle ergometer with speedometer, Skin fold<br>caliper, Body composition analyzer, Weighing scale with height<br>measurement, Spirometer, Peak flow meter, Energy Consumption analyzer,<br>Pulse Oxymeter, ECG, Flutter, Inspiratory Muscle Trainer, Oxygen Cylinder,<br>Nebulizer (ultrasonic), Nebulizer (Jet), Portable Suction Machine, B.P.<br>Apparatus & Stethoscope, Shuttle Walk Test Software (Desirable). | Yes/ <del>No</del>               | Available                              |
| 10         | Physiotherapy Museum: (as per M.S.R.) (Desirable)                                                                                                                                                                                                                                                                                                                                                                                                                                                                                           | Yes/ <del>No</del>               | Available                              |
| 11         | Yoga / Clinical Skill Laboratory: (60 Sq.Ft./Student) (as per M.S.R.) Yoga<br>Mats / Pediatric Mats / Mats for Training Neurotherapeutic Skills, Adjustable<br>Manual Therapy Plinth, Therabands & Theratubes, Swiss balls, Stability<br>Trainers, Sensory Assessment Kit, Balance Assessment & Training<br>Equipment, Stools, Benches, Wheel Chairs, Stairs, Ramps For Training<br>Transfers.                                                                                                                                              | Yes/ <del>No</del>               | Available                              |
| 12         | University Examination Infrastructure:<br>Strong Room for examination a) (Area- 1200 sq.ft, b) Shelf, c) Steel cupboard<br>– 1, d) CCTV, Photocopier Machine, Examination hall with benches, Parking,<br>Facility for University vehicle, Guest house facility                                                                                                                                                                                                                                                                              | Yes/ <del>No</del>               | Available<br>Page <b>1</b> of <b>2</b> |