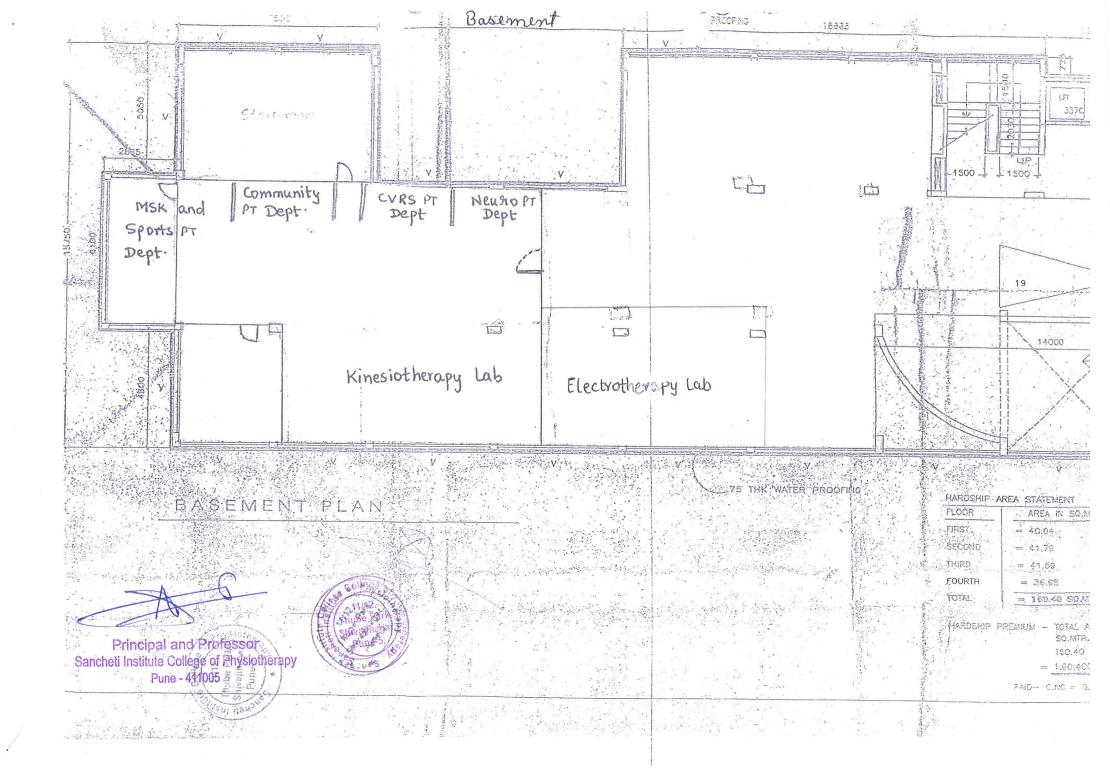

ΪĒ.

| 16 | Hospital Details                                                                                                                                           | Details on<br>College<br>Website | Adequate/<br>Inadequate |
|----|------------------------------------------------------------------------------------------------------------------------------------------------------------|----------------------------------|-------------------------|
|    | Name of the Hospital : Sancheti Hospital                                                                                                                   | Yes/ <del>No</del>               | Adequate                |
|    | Bed Strength: 100                                                                                                                                          |                                  |                         |
|    | Number of beds registered as per BNH act:                                                                                                                  |                                  |                         |
| 17 | Clinical Facilities : Parent / Attached Hospital (Govt./Civil/Private) Mu<br>the College                                                                   | ust be within 1                  | 0km. radius of          |
| a. | Total built up area of Hospital (in Sq.Ft.) : 1,00,000sqft                                                                                                 | Yes/ <del>No</del>               | Adequate                |
| b. | Whether Hospital is registered under any act under Local Authority                                                                                         | Yes/ <del>No</del>               | Attached                |
|    | such as Corporation, Municipality, Gram Panchayat etc.:                                                                                                    |                                  |                         |
|    | (Please attach copy of registration certificate)                                                                                                           |                                  |                         |
| c. | Whether Casualty is available and functional :                                                                                                             | Yes/ <del>No</del>               |                         |
| 18 | Required Beds (UG & PG) Indoor and Outdoor Facility (as per M.S.R.)                                                                                        |                                  | 990                     |
| 19 | Ambulances : Owned, Hired                                                                                                                                  |                                  | Owned – 2<br>Hired - 5  |
|    | Any other                                                                                                                                                  |                                  |                         |
|    | <ul> <li>As per Central Council Norms/ University Norms, above Infrastruct<br/>and all information with photographs must be uploaded on College</li> </ul> |                                  | ilable at College       |
|    | If Infrastructure is available, then mark "Adequate" & do not attach                                                                                       |                                  |                         |
|    | <ul> <li>In case of "Inadequate", it must be marked as "Inadequate" with do</li> </ul>                                                                     | cumentary evid                   | ence.                   |