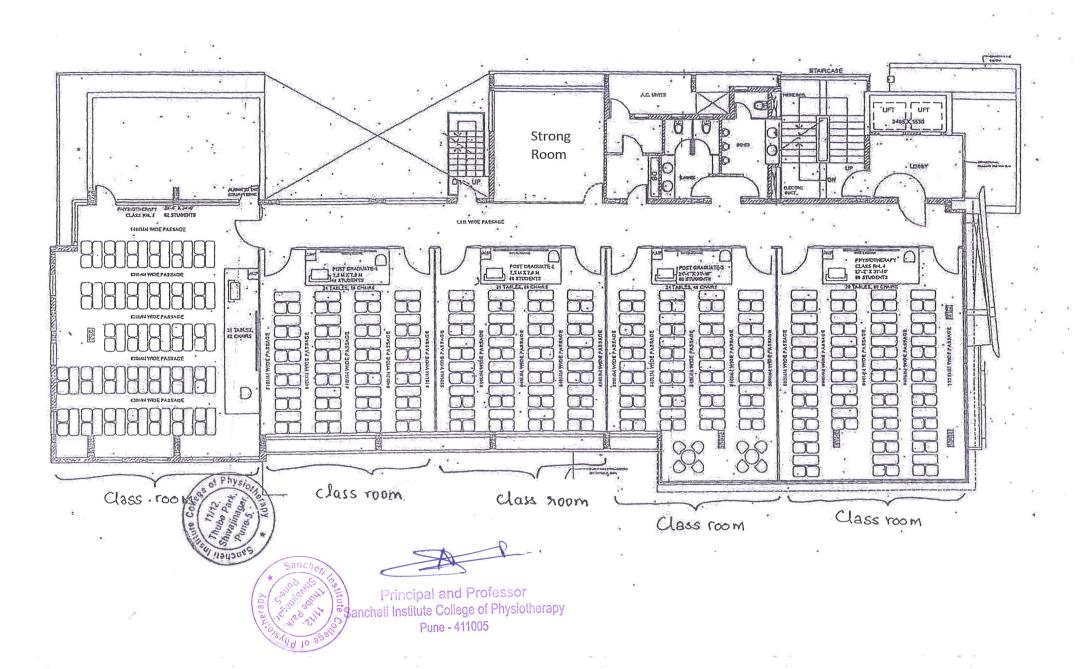

#### INFRASTRUCTURE DETAILS OF COLLEGE AND HOSPITAL

| Sr.<br>No. | Particulars to be verified                                                                                                                                                                                                                                                                                                                                                                                                                                                                                                                  | Details on<br>College<br>Website | Adequate/<br>Inadequate                |
|------------|---------------------------------------------------------------------------------------------------------------------------------------------------------------------------------------------------------------------------------------------------------------------------------------------------------------------------------------------------------------------------------------------------------------------------------------------------------------------------------------------------------------------------------------------|----------------------------------|----------------------------------------|
|            | College                                                                                                                                                                                                                                                                                                                                                                                                                                                                                                                                     |                                  |                                        |
| 1          | Land details (as per M.S.R.): Total land (Not less than 2 acres), (Owned or<br>leased land), unitary or not, NA of all land, 7/12 extracts of all land,<br>Constructed Area Details <u>1,00,000.Sq.ft./Sq.mtr</u> . (Applicable only to Private<br>Colleges).<br>(Verify land documents & Government permissions documents are<br>uploaded on College Website.)<br>(No Land/ Construction documents shall be submitted to the University.<br>Only deficit information to be pointed out to the University),                                 | Yes/ <del>No</del>               | Adequate                               |
| 2          | Dean office, Professor's Office, Associate Professor's Office, Assistant<br>Professor's Office , Administrative Block as per M.S.R                                                                                                                                                                                                                                                                                                                                                                                                          |                                  | Adequate                               |
| 3          | All DEPARTMENTS (as per M.S.R.): Human Anatomy, Human Physiology,<br>Electrotherapy & Electrodiagnosis, Kinesiotherapy & Physical Diagnosis,<br>Musculoskeletal Physiotherapy, Neuro Physiotherapy, Cardiovascular &<br>Respiratory Physiotherapy, Community Physiotherapy                                                                                                                                                                                                                                                                  | Yes/ <del>No</del>               | Adequate                               |
| 4          | <b>College Library</b> (as per M.S.R.):<br>Area (1200 Sq.Ft.), Reading Rooms for Students, Staff Reading Room, Room<br>for Books & Journals, Rooms for Librarian and Other Staff; Journal Room,<br>Number of Computers with internet facility with minimum 15 nodes,<br>Photocopier Machine, Total No. of books, Number of Journals: (Titles only),<br>(Multiple volumes / issues of one title should be counted as ONE).                                                                                                                   | Yes/ <del>No</del>               | Adequate                               |
|            | No. of books added in last year:78<br>No. of Journals titles added in last year : 25<br>[Bills shall be verified by the Committee.]                                                                                                                                                                                                                                                                                                                                                                                                         | Yes <del>/No</del>               | Adequate                               |
|            | Digital Library /e – Library availability                                                                                                                                                                                                                                                                                                                                                                                                                                                                                                   | Yes/ <del>No</del>               | Available                              |
| 5          | <b>Details of all Lecture Theatres with Seating Capacity</b> (as per M.S.R.) along with AV Aids including overhead projector, LCD Projector and a microphone / multi Podium system. There shall be provision for E-class. Lecture halls must have facilities for conversion into E-class/Virtual class for teaching.                                                                                                                                                                                                                        | Yes/ <del>No</del>               | Available                              |
| 6          | Conference Room for Faculty: (as per M.S.R.)                                                                                                                                                                                                                                                                                                                                                                                                                                                                                                | Yes/ <del>No</del>               | Available                              |
| 7          | Mini Auditorium: (15 Sq.Ft./Student) (as per M.S.R.)                                                                                                                                                                                                                                                                                                                                                                                                                                                                                        | Yes <del>/No</del>               | Available                              |
| 8          | Class Rooms: (15 Sq.Ft./Student) (as per M.S.R.)                                                                                                                                                                                                                                                                                                                                                                                                                                                                                            | Yes/No                           | Available                              |
| 9          | Core Laboratories: (50 Sq.Ft./Student) (as per M.S.R.)<br>Exercise Physiology & Fitness :<br>Computerized Treadmill, Bicycle ergometer with speedometer, Skin fold<br>caliper, Body composition analyzer, Weighing scale with height<br>measurement, Spirometer, Peak flow meter, Energy Consumption analyzer,<br>Pulse Oxymeter, ECG, Flutter, Inspiratory Muscle Trainer, Oxygen Cylinder,<br>Nebulizer (ultrasonic), Nebulizer (Jet), Portable Suction Machine, B.P.<br>Apparatus & Stethoscope, Shuttle Walk Test Software (Desirable). | Yes/ <del>No</del>               | Available                              |
| 10         | Physiotherapy Museum: (as per M.S.R.) (Desirable)                                                                                                                                                                                                                                                                                                                                                                                                                                                                                           | Yes/ <del>No</del>               | Available                              |
| 11         | Yoga / Clinical Skill Laboratory: (60 Sq.Ft./Student) (as per M.S.R.) Yoga<br>Mats / Pediatric Mats / Mats for Training Neurotherapeutic Skills, Adjustable<br>Manual Therapy Plinth, Therabands & Theratubes, Swiss balls, Stability<br>Trainers, Sensory Assessment Kit, Balance Assessment & Training<br>Equipment, Stools, Benches, Wheel Chairs, Stairs, Ramps For Training<br>Transfers.                                                                                                                                              | Yes/ <del>No</del>               | Available                              |
| 12         | University Examination Infrastructure:<br>Strong Room for examination a) (Area- 1200 sq.ft, b) Shelf, c) Steel cupboard<br>– 1, d) CCTV, Photocopier Machine, Examination hall with benches, Parking,<br>Facility for University vehicle, Guest house facility                                                                                                                                                                                                                                                                              | Yes/ <del>No</del>               | Available<br>Page <b>1</b> of <b>2</b> |

| 13 | Residential quarter facility for staff:<br>Teaching, Non-teaching, Paramedical & Nursing staff                                                                                                                                                                                                                           | Yes/No/NA                  | NA                                      |
|----|--------------------------------------------------------------------------------------------------------------------------------------------------------------------------------------------------------------------------------------------------------------------------------------------------------------------------|----------------------------|-----------------------------------------|
| 14 | Other facilities:<br>Hospital Waste Management Unit, Research Cell, Intercom Network,<br>Playground, P.T Teacher or Instructor, Common Rooms for Boys, Common<br>Room for Girls, Cafeteria, Facility for indoor games, Gymnasium / Gymkhana<br>Facility,.                                                                | Yes/ <del>No</del>         | Available                               |
| 15 | Hostel Facility:<br>Boys (UG), Girls (UG), Interns, Canteen Facility, Warden/ Rector, Hygiene,<br>etc.<br>[Note: Verify Canteen Facility is monitored as per MUHS Circular<br>No.18/2019 dated 19/03/2019.]                                                                                                              | Yes/ <del>No</del>         | Available<br>(under re-<br>development) |
|    | <ul> <li>As per Central Council Norms/ University Norms, above Infrastruct<br/>and all information with photographs must be uploaded on College</li> <li>If Infrastructure is available, then mark "Adequate" &amp; do not attach</li> <li>In case of "Inadequate", it must be marked as "Inadequate" with do</li> </ul> | Website.<br>any documents. |                                         |