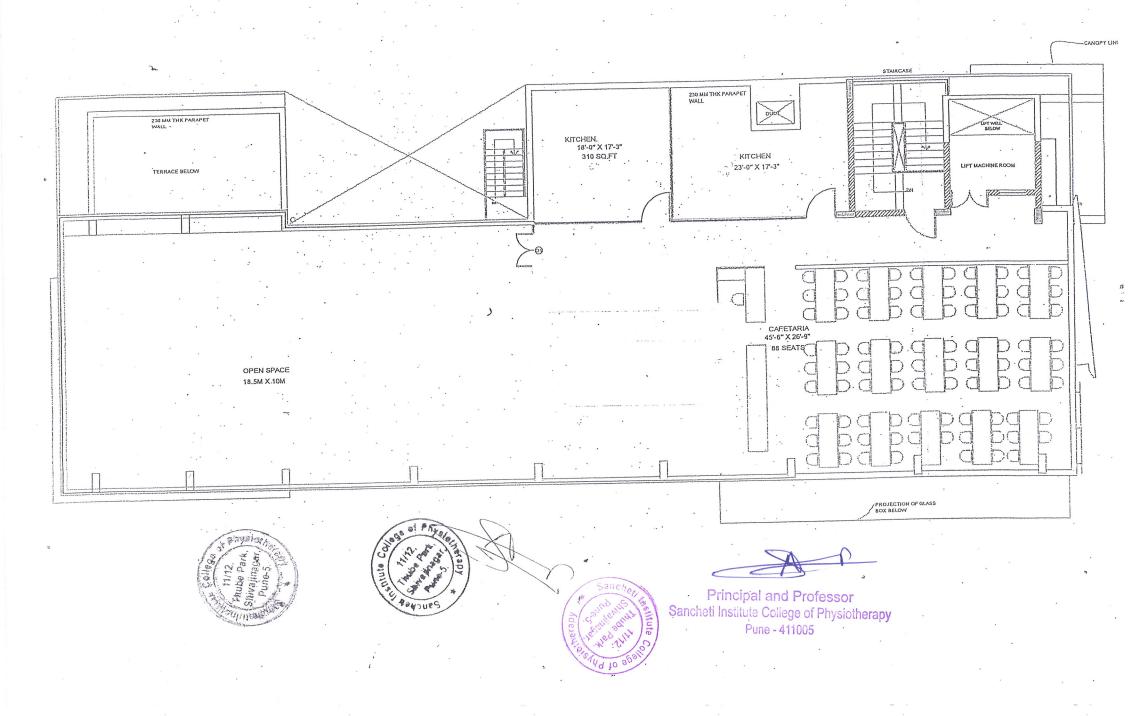

#### INFRASTRUCTURE DETAILS OF COLLEGE AND HOSPITAL

| Sr.<br>No. | Particulars to be verified                                                                                                                                                                                                                                                                                                                                                                                                                                                                                                                  | Details on<br>College<br>Website | Adequate/<br>Inadequate                |
|------------|---------------------------------------------------------------------------------------------------------------------------------------------------------------------------------------------------------------------------------------------------------------------------------------------------------------------------------------------------------------------------------------------------------------------------------------------------------------------------------------------------------------------------------------------|----------------------------------|----------------------------------------|
|            | College                                                                                                                                                                                                                                                                                                                                                                                                                                                                                                                                     |                                  |                                        |
| 1          | Land details (as per M.S.R.): Total land (Not less than 2 acres), (Owned or<br>leased land), unitary or not, NA of all land, 7/12 extracts of all land,<br>Constructed Area Details <u>1,00,000.Sq.ft./Sq.mtr</u> . (Applicable only to Private<br>Colleges).<br>(Verify land documents & Government permissions documents are<br>uploaded on College Website.)<br>(No Land/ Construction documents shall be submitted to the University.<br>Only deficit information to be pointed out to the University),                                 | Yes/ <del>No</del>               | Adequate                               |
| 2          | Dean office, Professor's Office, Associate Professor's Office, Assistant<br>Professor's Office , Administrative Block as per M.S.R                                                                                                                                                                                                                                                                                                                                                                                                          |                                  | Adequate                               |
| 3          | All DEPARTMENTS (as per M.S.R.): Human Anatomy, Human Physiology,<br>Electrotherapy & Electrodiagnosis, Kinesiotherapy & Physical Diagnosis,<br>Musculoskeletal Physiotherapy, Neuro Physiotherapy, Cardiovascular &<br>Respiratory Physiotherapy, Community Physiotherapy                                                                                                                                                                                                                                                                  | Yes/ <del>No</del>               | Adequate                               |
| 4          | <b>College Library</b> (as per M.S.R.):<br>Area (1200 Sq.Ft.), Reading Rooms for Students, Staff Reading Room, Room<br>for Books & Journals, Rooms for Librarian and Other Staff; Journal Room,<br>Number of Computers with internet facility with minimum 15 nodes,<br>Photocopier Machine, Total No. of books, Number of Journals: (Titles only),<br>(Multiple volumes / issues of one title should be counted as ONE).                                                                                                                   | Yes/ <del>No</del>               | Adequate                               |
|            | No. of books added in last year:78<br>No. of Journals titles added in last year : 25<br>[Bills shall be verified by the Committee.]                                                                                                                                                                                                                                                                                                                                                                                                         | Yes <del>/No</del>               | Adequate                               |
|            | Digital Library /e – Library availability                                                                                                                                                                                                                                                                                                                                                                                                                                                                                                   | Yes/ <del>No</del>               | Available                              |
| 5          | <b>Details of all Lecture Theatres with Seating Capacity</b> (as per M.S.R.) along with AV Aids including overhead projector, LCD Projector and a microphone / multi Podium system. There shall be provision for E-class. Lecture halls must have facilities for conversion into E-class/Virtual class for teaching.                                                                                                                                                                                                                        | Yes/ <del>No</del>               | Available                              |
| 6          | Conference Room for Faculty: (as per M.S.R.)                                                                                                                                                                                                                                                                                                                                                                                                                                                                                                | Yes/ <del>No</del>               | Available                              |
| 7          | Mini Auditorium: (15 Sq.Ft./Student) (as per M.S.R.)                                                                                                                                                                                                                                                                                                                                                                                                                                                                                        | Yes <del>/No</del>               | Available                              |
| 8          | Class Rooms: (15 Sq.Ft./Student) (as per M.S.R.)                                                                                                                                                                                                                                                                                                                                                                                                                                                                                            | Yes/No                           | Available                              |
| 9          | Core Laboratories: (50 Sq.Ft./Student) (as per M.S.R.)<br>Exercise Physiology & Fitness :<br>Computerized Treadmill, Bicycle ergometer with speedometer, Skin fold<br>caliper, Body composition analyzer, Weighing scale with height<br>measurement, Spirometer, Peak flow meter, Energy Consumption analyzer,<br>Pulse Oxymeter, ECG, Flutter, Inspiratory Muscle Trainer, Oxygen Cylinder,<br>Nebulizer (ultrasonic), Nebulizer (Jet), Portable Suction Machine, B.P.<br>Apparatus & Stethoscope, Shuttle Walk Test Software (Desirable). | Yes/ <del>No</del>               | Available                              |
| 10         | Physiotherapy Museum: (as per M.S.R.) (Desirable)                                                                                                                                                                                                                                                                                                                                                                                                                                                                                           | Yes/ <del>No</del>               | Available                              |
| 11         | Yoga / Clinical Skill Laboratory: (60 Sq.Ft./Student) (as per M.S.R.) Yoga<br>Mats / Pediatric Mats / Mats for Training Neurotherapeutic Skills, Adjustable<br>Manual Therapy Plinth, Therabands & Theratubes, Swiss balls, Stability<br>Trainers, Sensory Assessment Kit, Balance Assessment & Training<br>Equipment, Stools, Benches, Wheel Chairs, Stairs, Ramps For Training<br>Transfers.                                                                                                                                              | Yes/ <del>No</del>               | Available                              |
| 12         | University Examination Infrastructure:<br>Strong Room for examination a) (Area- 1200 sq.ft, b) Shelf, c) Steel cupboard<br>– 1, d) CCTV, Photocopier Machine, Examination hall with benches, Parking,<br>Facility for University vehicle, Guest house facility                                                                                                                                                                                                                                                                              | Yes/ <del>No</del>               | Available<br>Page <b>1</b> of <b>2</b> |

| 13 | Residential quarter facility for staff:<br>Teaching, Non-teaching, Paramedical & Nursing staff                                                                                                                                                                                                                           | Yes/No/NA                  | NA                                      |
|----|--------------------------------------------------------------------------------------------------------------------------------------------------------------------------------------------------------------------------------------------------------------------------------------------------------------------------|----------------------------|-----------------------------------------|
| 14 | Other facilities:<br>Hospital Waste Management Unit, Research Cell, Intercom Network,<br>Playground, P.T Teacher or Instructor, Common Rooms for Boys, Common<br>Room for Girls, Cafeteria, Facility for indoor games, Gymnasium / Gymkhana<br>Facility,.                                                                | Yes/ <del>No</del>         | Available                               |
| 15 | Hostel Facility:<br>Boys (UG), Girls (UG), Interns, Canteen Facility, Warden/ Rector, Hygiene,<br>etc.<br>[Note: Verify Canteen Facility is monitored as per MUHS Circular<br>No.18/2019 dated 19/03/2019.]                                                                                                              | Yes/ <del>No</del>         | Available<br>(under re-<br>development) |
|    | <ul> <li>As per Central Council Norms/ University Norms, above Infrastruct<br/>and all information with photographs must be uploaded on College</li> <li>If Infrastructure is available, then mark "Adequate" &amp; do not attach</li> <li>In case of "Inadequate", it must be marked as "Inadequate" with do</li> </ul> | Website.<br>any documents. |                                         |