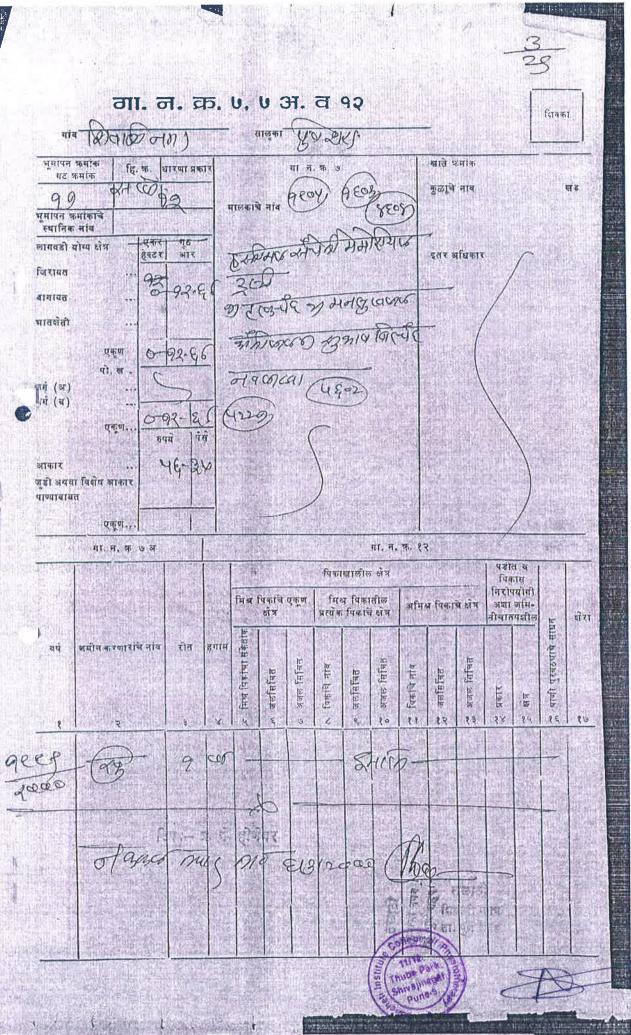

## गा. न. क्र. ७, ७ अ व १२

शिक्का

a

Th

गाव सिता संक्रिस्टर तालुका प्रतिमित्ति

|           |                                 |           |        |                                                                                                                 |                    |             | पिव                | जखालीर                   | त क्षेत्र          |            |           |            | पडी<br>पिव          | त व<br>कास                       |                 |          |
|-----------|---------------------------------|-----------|--------|-----------------------------------------------------------------------------------------------------------------|--------------------|-------------|--------------------|--------------------------|--------------------|------------|-----------|------------|---------------------|----------------------------------|-----------------|----------|
|           |                                 |           |        |                                                                                                                 | १श्र पिव<br>रकूण ४ |             |                    | श्र पिका<br>क पिका       |                    | अमि        | श्र पिकां | चे क्षेत्र | निरो<br>अशा र<br>तप | कास<br>पयोगी<br>त्रमिनीचा<br>शील | साधन            |          |
| वर्ष      | जमीन करणाराचे नाव               | रीत       |        | मिश्र पिकाचा<br>संकेतांक                                                                                        | 15                 | अजल सिंचित  | पिकाचे नाव         | जला सिंभिचत              | अजल सिंचित         | पिकाचे नाव | जल सिंचित | अजल सिंचित | प्रकार              | क्षेत्र                          | पाणी पुरवठ्याचे | शेरा     |
| <u> </u>  | 2                               | Ę         | 8      | - 4                                                                                                             | Ę                  | ভ           | 6                  | 8                        | 80                 | 99         | 85        | FS         | 62                  | 94                               | १६              | १७       |
| ével      | De                              | 9-        |        |                                                                                                                 | 4.54               |             |                    |                          | Contraction of the |            |           | 2          | F126                |                                  |                 |          |
|           | A                               | -         | 1      | 0                                                                                                               |                    |             |                    | 1930 <u>1</u> 5)<br>1945 | $\bigcirc$         |            |           |            | Printe<br>State     | THE ST.                          |                 |          |
|           | 1248-7                          | 40        | िंह    | 13V c                                                                                                           | 15                 |             | A NOT              |                          |                    |            |           |            |                     | 13.5                             | - Jaile         |          |
|           | 079200                          | ne        | u×     | 0                                                                                                               | 24                 | 19          | 31                 | 510                      | C                  |            |           |            |                     | 1 0                              | নি ন            |          |
|           |                                 |           |        |                                                                                                                 |                    | 1           |                    |                          |                    |            | (3        | Colleg     | 10 01 0             | 1994<br>1994 / S                 | ुद्धवि ख        | <u>U</u> |
|           |                                 |           |        |                                                                                                                 |                    |             |                    |                          |                    |            | u Insuru  | Thube      | Park.               |                                  |                 | C        |
| Planoila) | eonomood des de reininges (1006 | NER PLATE | EVIDEN | of the second | 1.11               | a series di | Contraction of the | AUTONICO<br>AUTONICO     | C HORE             | 12418364   | line      | Puto       | ne de               | 12                               | 5               |          |