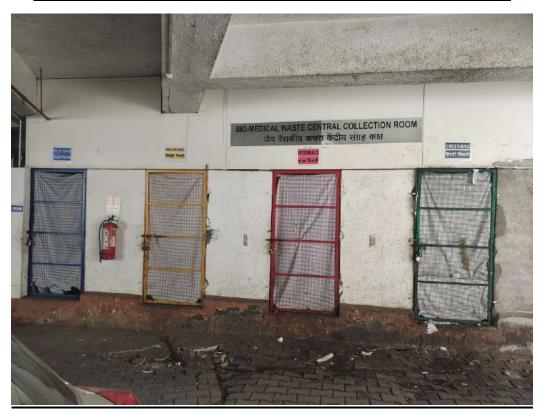

| 13 | Residential quarter facility for staff:<br>Teaching, Non-teaching, Paramedical & Nursing staff                                                                                                                                                                                                                           | Yes/No/NA                  | NA                                      |
|----|--------------------------------------------------------------------------------------------------------------------------------------------------------------------------------------------------------------------------------------------------------------------------------------------------------------------------|----------------------------|-----------------------------------------|
| 14 | Other facilities:<br>Hospital Waste Management Unit, Research Cell, Intercom Network,<br>Playground, P.T Teacher or Instructor, Common Rooms for Boys, Common<br>Room for Girls, Cafeteria, Facility for indoor games, Gymnasium / Gymkhana<br>Facility,.                                                                | Yes/ <del>No</del>         | Available                               |
| 15 | Hostel Facility:<br>Boys (UG), Girls (UG), Interns, Canteen Facility, Warden/ Rector, Hygiene,<br>etc.<br>[Note: Verify Canteen Facility is monitored as per MUHS Circular<br>No.18/2019 dated 19/03/2019.]                                                                                                              | Yes/ <del>No</del>         | Available<br>(under re-<br>development) |
|    | <ul> <li>As per Central Council Norms/ University Norms, above Infrastruct<br/>and all information with photographs must be uploaded on College</li> <li>If Infrastructure is available, then mark "Adequate" &amp; do not attach</li> <li>In case of "Inadequate", it must be marked as "Inadequate" with do</li> </ul> | Website.<br>any documents. |                                         |