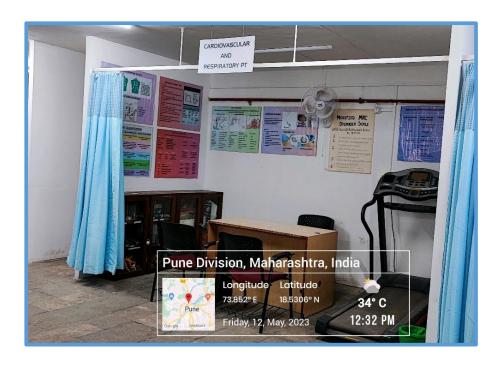

#### INFRASTRUCTURE DETAILS OF COLLEGE AND HOSPITAL

| Sr.<br>No. | Particulars to be verified                                                                                                                                                                                                                                                                                                                                                                                                                                                                                                                  | Details on<br>College<br>Website | Adequate/<br>Inadequate                |
|------------|---------------------------------------------------------------------------------------------------------------------------------------------------------------------------------------------------------------------------------------------------------------------------------------------------------------------------------------------------------------------------------------------------------------------------------------------------------------------------------------------------------------------------------------------|----------------------------------|----------------------------------------|
|            | College                                                                                                                                                                                                                                                                                                                                                                                                                                                                                                                                     |                                  |                                        |
| 1          | Land details (as per M.S.R.): Total land (Not less than 2 acres), (Owned or<br>leased land), unitary or not, NA of all land, 7/12 extracts of all land,<br>Constructed Area Details <u>1,00,000.Sq.ft./Sq.mtr</u> . (Applicable only to Private<br>Colleges).<br>(Verify land documents & Government permissions documents are<br>uploaded on College Website.)<br>(No Land/ Construction documents shall be submitted to the University.<br>Only deficit information to be pointed out to the University),                                 | Yes/ <del>No</del>               | Adequate                               |
| 2          | Dean office, Professor's Office, Associate Professor's Office, Assistant<br>Professor's Office , Administrative Block as per M.S.R                                                                                                                                                                                                                                                                                                                                                                                                          |                                  | Adequate                               |
| 3          | All DEPARTMENTS (as per M.S.R.): Human Anatomy, Human Physiology,<br>Electrotherapy & Electrodiagnosis, Kinesiotherapy & Physical Diagnosis,<br>Musculoskeletal Physiotherapy, Neuro Physiotherapy, Cardiovascular &<br>Respiratory Physiotherapy, Community Physiotherapy                                                                                                                                                                                                                                                                  | Yes/ <del>No</del>               | Adequate                               |
| 4          | <b>College Library</b> (as per M.S.R.):<br>Area (1200 Sq.Ft.), Reading Rooms for Students, Staff Reading Room, Room<br>for Books & Journals, Rooms for Librarian and Other Staff; Journal Room,<br>Number of Computers with internet facility with minimum 15 nodes,<br>Photocopier Machine, Total No. of books, Number of Journals: (Titles only),<br>(Multiple volumes / issues of one title should be counted as ONE).                                                                                                                   | Yes/ <del>No</del>               | Adequate                               |
|            | No. of books added in last year:78<br>No. of Journals titles added in last year : 25<br>[Bills shall be verified by the Committee.]                                                                                                                                                                                                                                                                                                                                                                                                         | Yes <del>/No</del>               | Adequate                               |
|            | Digital Library /e – Library availability                                                                                                                                                                                                                                                                                                                                                                                                                                                                                                   | Yes/ <del>No</del>               | Available                              |
| 5          | <b>Details of all Lecture Theatres with Seating Capacity</b> (as per M.S.R.) along with AV Aids including overhead projector, LCD Projector and a microphone / multi Podium system. There shall be provision for E-class. Lecture halls must have facilities for conversion into E-class/Virtual class for teaching.                                                                                                                                                                                                                        | Yes/ <del>No</del>               | Available                              |
| 6          | Conference Room for Faculty: (as per M.S.R.)                                                                                                                                                                                                                                                                                                                                                                                                                                                                                                | Yes/ <del>No</del>               | Available                              |
| 7          | Mini Auditorium: (15 Sq.Ft./Student) (as per M.S.R.)                                                                                                                                                                                                                                                                                                                                                                                                                                                                                        | Yes <del>/No</del>               | Available                              |
| 8          | Class Rooms: (15 Sq.Ft./Student) (as per M.S.R.)                                                                                                                                                                                                                                                                                                                                                                                                                                                                                            | Yes/No                           | Available                              |
| 9          | Core Laboratories: (50 Sq.Ft./Student) (as per M.S.R.)<br>Exercise Physiology & Fitness :<br>Computerized Treadmill, Bicycle ergometer with speedometer, Skin fold<br>caliper, Body composition analyzer, Weighing scale with height<br>measurement, Spirometer, Peak flow meter, Energy Consumption analyzer,<br>Pulse Oxymeter, ECG, Flutter, Inspiratory Muscle Trainer, Oxygen Cylinder,<br>Nebulizer (ultrasonic), Nebulizer (Jet), Portable Suction Machine, B.P.<br>Apparatus & Stethoscope, Shuttle Walk Test Software (Desirable). | Yes/ <del>No</del>               | Available                              |
| 10         | Physiotherapy Museum: (as per M.S.R.) (Desirable)                                                                                                                                                                                                                                                                                                                                                                                                                                                                                           | Yes/ <del>No</del>               | Available                              |
| 11         | Yoga / Clinical Skill Laboratory: (60 Sq.Ft./Student) (as per M.S.R.) Yoga<br>Mats / Pediatric Mats / Mats for Training Neurotherapeutic Skills, Adjustable<br>Manual Therapy Plinth, Therabands & Theratubes, Swiss balls, Stability<br>Trainers, Sensory Assessment Kit, Balance Assessment & Training<br>Equipment, Stools, Benches, Wheel Chairs, Stairs, Ramps For Training<br>Transfers.                                                                                                                                              | Yes/ <del>No</del>               | Available                              |
| 12         | University Examination Infrastructure:<br>Strong Room for examination a) (Area- 1200 sq.ft, b) Shelf, c) Steel cupboard<br>– 1, d) CCTV, Photocopier Machine, Examination hall with benches, Parking,<br>Facility for University vehicle, Guest house facility                                                                                                                                                                                                                                                                              | Yes/ <del>No</del>               | Available<br>Page <b>1</b> of <b>2</b> |