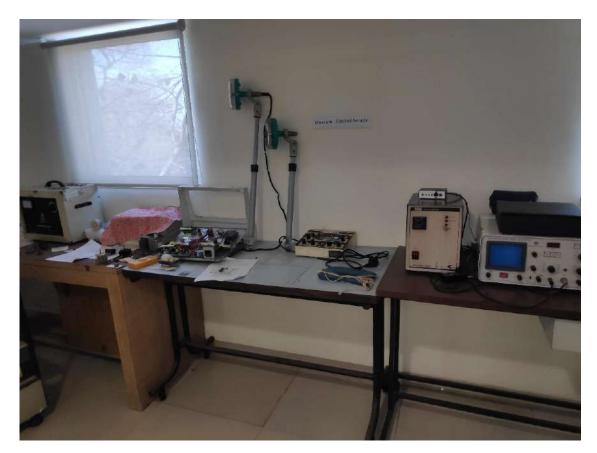

Aspety level.

| विभाग/मौजे               | भांबुर्डा                                 | 2                                         |                                                                                              |                        | मत्ता पत्रक<br><sup>मा.का.</sup> न.भु.ब्र |                                                     | ीत्र<br>जिल्हा                                                         | 2                                                        |
|--------------------------|-------------------------------------------|-------------------------------------------|----------------------------------------------------------------------------------------------|------------------------|-------------------------------------------|-----------------------------------------------------|------------------------------------------------------------------------|----------------------------------------------------------|
| नगर भुमापन<br>क्रमांक    | शिट नंबर                                  | प्लाट नगर                                 | क्षेत्र<br>चौ.मी.                                                                            |                        | धारणाधिकार                                |                                                     | शासनाला दिलेल्या आकारण                                                 | गीचा किंवा भाङ्याचा                                      |
| १३९७<br>फा.प्लॉ.१२       | <b>१३९७</b>                               |                                           | [४९५८.३/९चौवार]<br>४१४६.०० चौ.मी<br>चार हजार<br>एकशे<br>सेहेचाळीस<br>पॉईंट शून्य<br>चौ.मीटर. |                        | टेन्यूअर क                                |                                                     | तपशील आणि त्याच्या फेर<br>बि.शे.सारा र.रु.१९७७=०<br>दि.१४.९.१९९२ अखेर. |                                                          |
| सुविधाधिकार              |                                           |                                           |                                                                                              | 2                      |                                           |                                                     |                                                                        |                                                          |
| हक्काचा मुळ घारक<br>वर्ष | [सर                                       | कारी]                                     |                                                                                              |                        |                                           |                                                     | RUN SILETON                                                            |                                                          |
| पट्टेदार                 |                                           |                                           |                                                                                              |                        |                                           | (h                                                  | main and the                                                           | )                                                        |
| इतर भार                  |                                           |                                           |                                                                                              |                        |                                           |                                                     | िपालय *                                                                | -                                                        |
| इतर शेरे                 |                                           |                                           |                                                                                              |                        |                                           |                                                     |                                                                        |                                                          |
| देनांक                   | व्यवहा                                    | τ-                                        |                                                                                              |                        | खंङ क्रमांक                               | नविन घारक (धा)<br>पट्टेरार (प) किंवा भार            | (भा)                                                                   | साक्षाकंन                                                |
| ৹३/৹७/१९६८<br>२०/०४/१९७४ | अमलबजार<br>क्षेत्र आकार<br>गांवचे ७/१     | वणी कायद्यानु<br>राचे रुपांतर के<br>२२ चे | नन भाषाचे कायद्यालग<br>सार व भा.स.च्या नाणे<br>ले.                                           | त म.रा.स.<br>संबंधी का | ष्या १९५८<br>वद्यानुसार<br>-              | н                                                   |                                                                        | सहीं -<br>०९/०४/१९७२<br>न.भू.अ पुणे<br>/पुणे शहर         |
| २३/०९/१९७७               | रेकॉर्डवरुन<br>गावचे रेकॉ<br>प्रमाणे नांव | ર્ક ७/१२                                  |                                                                                              |                        | S.I.                                      | सायन्स कॉलेज.<br>H<br>हस्तिमल संचेती मेमोरियल ट्रस् |                                                                        | सही -<br>०४/२०/१९७४<br>न.भू.अ पुणे<br>/पुणे शहर<br>सही - |