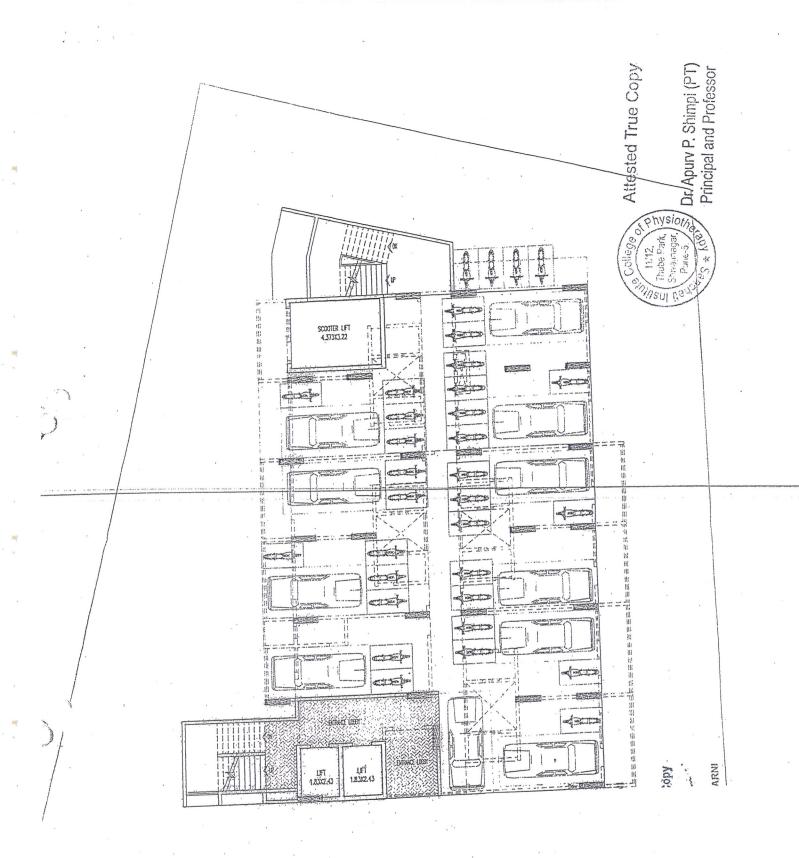

#### INFRASTRUCTURE DETAILS OF COLLEGE AND HOSPITAL

| Sr.<br>No. | Particulars to be verified                                                                                                                                                                                                                                                                                                                                                                                                                                                                                                                  | Details on<br>College<br>Website | Adequate/<br>Inadequate                |
|------------|---------------------------------------------------------------------------------------------------------------------------------------------------------------------------------------------------------------------------------------------------------------------------------------------------------------------------------------------------------------------------------------------------------------------------------------------------------------------------------------------------------------------------------------------|----------------------------------|----------------------------------------|
|            | College                                                                                                                                                                                                                                                                                                                                                                                                                                                                                                                                     |                                  |                                        |
| 1          | Land details (as per M.S.R.): Total land (Not less than 2 acres), (Owned or<br>leased land), unitary or not, NA of all land, 7/12 extracts of all land,<br>Constructed Area Details <u>1,00,000.Sq.ft./Sq.mtr</u> . (Applicable only to Private<br>Colleges).<br>(Verify land documents & Government permissions documents are<br>uploaded on College Website.)<br>(No Land/ Construction documents shall be submitted to the University.<br>Only deficit information to be pointed out to the University),                                 | Yes/ <del>No</del>               | Adequate                               |
| 2          | Dean office, Professor's Office, Associate Professor's Office, Assistant<br>Professor's Office , Administrative Block as per M.S.R                                                                                                                                                                                                                                                                                                                                                                                                          |                                  | Adequate                               |
| 3          | All DEPARTMENTS (as per M.S.R.): Human Anatomy, Human Physiology,<br>Electrotherapy & Electrodiagnosis, Kinesiotherapy & Physical Diagnosis,<br>Musculoskeletal Physiotherapy, Neuro Physiotherapy, Cardiovascular &<br>Respiratory Physiotherapy, Community Physiotherapy                                                                                                                                                                                                                                                                  | Yes/ <del>No</del>               | Adequate                               |
| 4          | <b>College Library</b> (as per M.S.R.):<br>Area (1200 Sq.Ft.), Reading Rooms for Students, Staff Reading Room, Room<br>for Books & Journals, Rooms for Librarian and Other Staff; Journal Room,<br>Number of Computers with internet facility with minimum 15 nodes,<br>Photocopier Machine, Total No. of books, Number of Journals: (Titles only),<br>(Multiple volumes / issues of one title should be counted as ONE).                                                                                                                   | Yes/ <del>No</del>               | Adequate                               |
|            | No. of books added in last year:78<br>No. of Journals titles added in last year : 25<br>[Bills shall be verified by the Committee.]                                                                                                                                                                                                                                                                                                                                                                                                         | Yes <del>/No</del>               | Adequate                               |
|            | Digital Library /e – Library availability                                                                                                                                                                                                                                                                                                                                                                                                                                                                                                   | Yes/ <del>No</del>               | Available                              |
| 5          | <b>Details of all Lecture Theatres with Seating Capacity</b> (as per M.S.R.) along with AV Aids including overhead projector, LCD Projector and a microphone / multi Podium system. There shall be provision for E-class. Lecture halls must have facilities for conversion into E-class/Virtual class for teaching.                                                                                                                                                                                                                        | Yes/ <del>No</del>               | Available                              |
| 6          | Conference Room for Faculty: (as per M.S.R.)                                                                                                                                                                                                                                                                                                                                                                                                                                                                                                | Yes/ <del>No</del>               | Available                              |
| 7          | Mini Auditorium: (15 Sq.Ft./Student) (as per M.S.R.)                                                                                                                                                                                                                                                                                                                                                                                                                                                                                        | Yes <del>/No</del>               | Available                              |
| 8          | Class Rooms: (15 Sq.Ft./Student) (as per M.S.R.)                                                                                                                                                                                                                                                                                                                                                                                                                                                                                            | Yes/No                           | Available                              |
| 9          | Core Laboratories: (50 Sq.Ft./Student) (as per M.S.R.)<br>Exercise Physiology & Fitness :<br>Computerized Treadmill, Bicycle ergometer with speedometer, Skin fold<br>caliper, Body composition analyzer, Weighing scale with height<br>measurement, Spirometer, Peak flow meter, Energy Consumption analyzer,<br>Pulse Oxymeter, ECG, Flutter, Inspiratory Muscle Trainer, Oxygen Cylinder,<br>Nebulizer (ultrasonic), Nebulizer (Jet), Portable Suction Machine, B.P.<br>Apparatus & Stethoscope, Shuttle Walk Test Software (Desirable). | Yes/ <del>No</del>               | Available                              |
| 10         | Physiotherapy Museum: (as per M.S.R.) (Desirable)                                                                                                                                                                                                                                                                                                                                                                                                                                                                                           | Yes/ <del>No</del>               | Available                              |
| 11         | Yoga / Clinical Skill Laboratory: (60 Sq.Ft./Student) (as per M.S.R.) Yoga<br>Mats / Pediatric Mats / Mats for Training Neurotherapeutic Skills, Adjustable<br>Manual Therapy Plinth, Therabands & Theratubes, Swiss balls, Stability<br>Trainers, Sensory Assessment Kit, Balance Assessment & Training<br>Equipment, Stools, Benches, Wheel Chairs, Stairs, Ramps For Training<br>Transfers.                                                                                                                                              | Yes/ <del>No</del>               | Available                              |
| 12         | University Examination Infrastructure:<br>Strong Room for examination a) (Area- 1200 sq.ft, b) Shelf, c) Steel cupboard<br>– 1, d) CCTV, Photocopier Machine, Examination hall with benches, Parking,<br>Facility for University vehicle, Guest house facility                                                                                                                                                                                                                                                                              | Yes/ <del>No</del>               | Available<br>Page <b>1</b> of <b>2</b> |