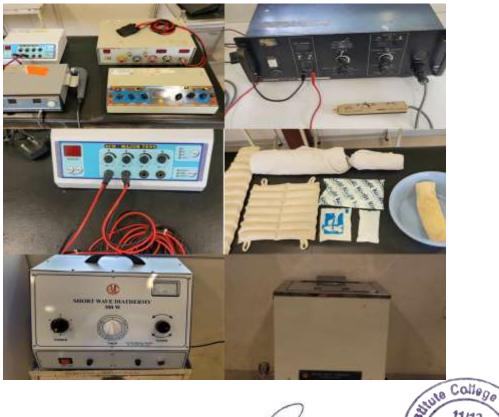

# Sancheti Institute College of Physiotherapy, Pune LIST OF EQUIPTMENTS IN ELECTRO THERAPY & ELECTRODIAGNOSIS LAB

| Sr.<br>No | Equipment's/Facility                | Required  | Available |
|-----------|-------------------------------------|-----------|-----------|
|           |                                     | 51 to 100 |           |
| 1         | Cubicles with separate power        | 15        | 15        |
|           | line[earthed]                       |           |           |
| 2         | Hot Packs                           | 12        | 12        |
| 3         | Cold Packs                          | 12        | 12        |
| 4         | PWB                                 | 3         | 3         |
| 5         | Open circuit stimulator             | 2         | 2         |
| 6         | SWD                                 | 6         | 8         |
| 7         | UVR                                 | 6         | 6         |
| 8         | Ultrasound                          | 6         | 9         |
| 9         | I.R                                 | 6         | 8         |
| 10        | Whirl pool                          | 1         | NA        |
| 11        | Diagnostic Stimulators              | 15        | 19        |
| 12        | TENS Unit                           | 10        | 17        |
| 13        | Interferential Current Therapy Unit | 5         | 13        |
| 14        | Lasers (desirable)                  | 1         | 1         |
| 15        | Cervical & lumber traction Units    | 2+2       | 6         |
| 16        | Contrast Bath                       | 1         | 1         |

## Sancheti Institute College of Physiotherapy, Pune Electrotherapy Laboratory